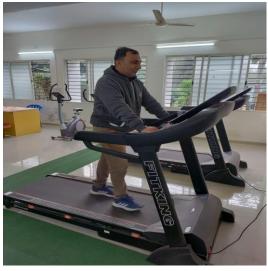

#### **List of Sports Room Equipment and Facilities**

| Name of Equipment / Facility         | No |
|--------------------------------------|----|
| Table Tennis Table (T.T. Bat, Ball)  | 1  |
| Trade Mill                           | 2  |
| Cycle                                | 3  |
| Judo Pit                             | 20 |
| Judo Dress                           | 3  |
| Carom Board                          | 3  |
| Chess Board                          | 4  |
| Electronic Commercial Weight Machine | 1  |
| Cricket Kit                          | 1  |
| Boxing Kit                           | 1  |
| Measure Tape                         | 1  |
| Volley Ball net                      | 1  |
| Volley Ball                          | 4  |
| Hand Ball net                        | 1  |
| Hand Ball                            | 4  |
| Stature Meter                        | 1  |
| Multi Gym                            | 1  |