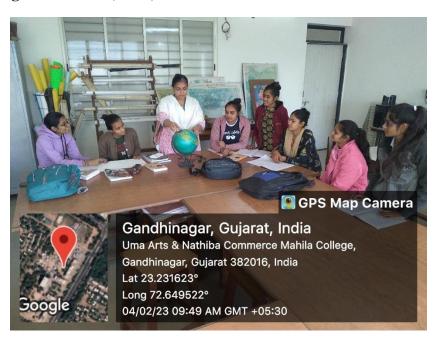

# **Geography Laboratory**

# **Properties/Instruments of Geography Laboratory**

| Name of Items                         | Quantity of Items |
|---------------------------------------|-------------------|
| Podium                                | 1                 |
| Globe                                 | 1                 |
| Computer                              | 2                 |
| Projector                             | 1                 |
| Camera                                | 1                 |
| GPS                                   | 2                 |
| Weather Instrument (Thermometer)      | 1                 |
| Surveying Instrument                  | 1                 |
| (Chain Survey and Plain Table Survey) |                   |
| Binocular                             | 15                |
| Telescope                             | 1                 |
| Big Size Drawing Table                | 4                 |
| Stool                                 | 15                |

### **Prof. Falguniben Patel (HOD)**