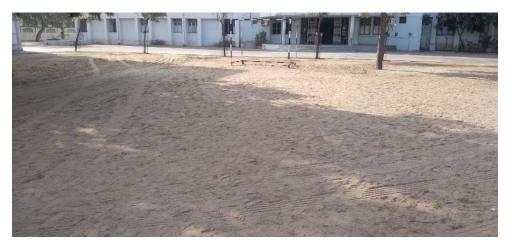

**Sports Room Dimension**: 31" feet x 25" feet

**Sports Ground Dimension**: 58" meter x 54 meter