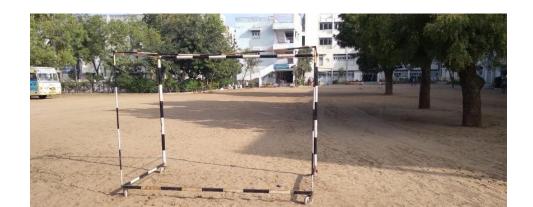

**Sports Room Dimension**: 31" feet x 25" feet

**Sports Ground Dimension**: 58" meter x 54 meter