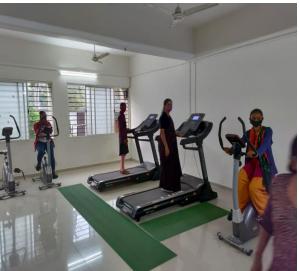

## **Sports Facilities**

### **Sports Committee and Facilities 2022-23**

Director of Physical Education: Prof. Hareshbhai M.Patel

Sports Room: Room No - 4

Hareshbhai M. Patel Coordinator
 Dr. Pranav P. Joshipura Member
 Dr. Kiran M. Dave Member
 Prof. Arun B. Ganvit Member
 Dr. Jyotiben M. Panchal Member
 Prof. Bharat P. Kalaria Member

#### **List of Sports Room Equipment and Facilities**

| Name of Equipment / Facility         | No |
|--------------------------------------|----|
| Table Tennis Table (T.T. Bat, Ball)  | 1  |
| Trade Mill                           | 2  |
| Cycle                                | 3  |
| Judo Pit                             | 20 |
| Judo Dress                           | 3  |
| Carom Board                          | 3  |
| Chess Board                          | 4  |
| Electronic Commercial Weight Machine | 1  |
| Cricket Kit                          | 1  |
| Boxing Kit                           | 1  |
| Measure Tape                         | 1  |
| Volley Ball net                      | 1  |
| Volley Ball                          | 4  |
| Hand Ball net                        | 1  |
| Hand Ball                            | 4  |
| Stature Meter                        | 1  |
| Multi Gym                            | 1  |

#### **Indoor Facility of Sports Room**

| Name of Facility                      | No |
|---------------------------------------|----|
| Table for Carom Board and Chess Board | 4  |
| Stool for players                     | 12 |
| Iron Cupboard                         | 3  |
| Long size Table                       | 2  |
| Chair                                 | 4  |
| Wooden Settee for students            | 2  |
| Notice Board                          | 1  |
| First Aid Box                         | 1  |