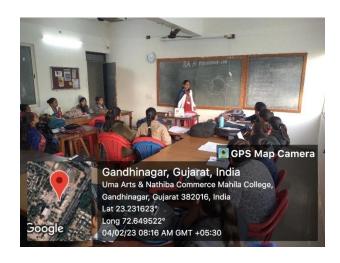

# **Geography Laboratory**

# **Properties/Instruments of Geography Laboratory**

| Name of Items                         | Quantity of Items |
|---------------------------------------|-------------------|
| Podium                                | 1                 |
| Globe                                 | 1                 |
| Computer                              | 2                 |
| Projector                             | 1                 |
| Camera                                | 1                 |
| GPS                                   | 2                 |
| Weather Instrument (Thermometer)      | 1                 |
| Surveying Instrument                  | 1                 |
| (Chain Survey and Plain Table Survey) |                   |
| Binocular                             | 15                |
| Telescope                             | 1                 |
| Big Size Drawing Table                | 4                 |
| Stool                                 | 15                |

### **Prof. Falguniben Patel (HOD)**