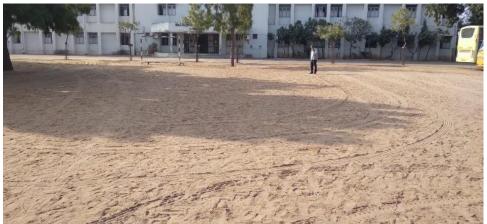

**Sports Room Dimension**: 31" feet x 25" feet

**Sports Ground Dimension**: 58" meter x 54 meter