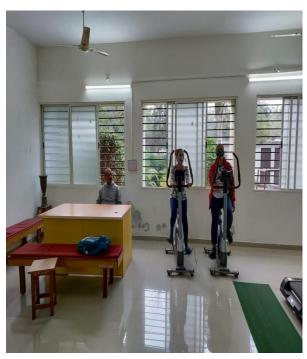

## **Sports Facilities**

### **Sports Committee and Facilities 2022-23**

Director of Physical Education: Prof. Hareshbhai M.Patel

Sports Room: Room No - 4

Hareshbhai M. Patel Coordinator
 Dr. Pranav P. Joshipura Member
 Dr. Kiran M. Dave Member
 Prof. Arun B. Ganvit Member
 Dr. Jyotiben M. Panchal Member
 Prof. Bharat P. Kalaria Member

#### **List of Sports Room Equipment and Facilities**

| Name of Equipment / Facility         | No |
|--------------------------------------|----|
| Table Tennis Table (T.T. Bat, Ball)  | 1  |
| Trade Mill                           | 2  |
| Cycle                                | 3  |
| Judo Pit                             | 20 |
| Judo Dress                           | 3  |
| Carom Board                          | 3  |
| Chess Board                          | 4  |
| Electronic Commercial Weight Machine | 1  |
| Cricket Kit                          | 1  |
| Boxing Kit                           | 1  |
| Measure Tape                         | 1  |
| Volley Ball net                      | 1  |
| Volley Ball                          | 4  |
| Hand Ball net                        | 1  |
| Hand Ball                            | 4  |
| Stature Meter                        | 1  |
| Multi Gym                            | 1  |

#### **Indoor Facility of Sports Room**

| Name of Facility                      | No |
|---------------------------------------|----|
| Table for Carom Board and Chess Board | 4  |
| Stool for players                     | 12 |
| Iron Cupboard                         | 3  |
| Long size Table                       | 2  |
| Chair                                 | 4  |
| Wooden Settee for students            | 2  |
| Notice Board                          | 1  |
| First Aid Box                         | 1  |