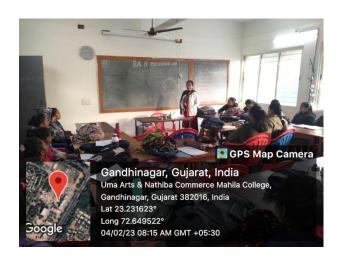

# **Geography Laboratory**

# **Properties/Instruments of Geography Laboratory**

| Name of Items                         | Quantity of Items |
|---------------------------------------|-------------------|
| Podium                                | 1                 |
| Globe                                 | 1                 |
| Computer                              | 2                 |
| Projector                             | 1                 |
| Camera                                | 1                 |
| GPS                                   | 2                 |
| Weather Instrument (Thermometer)      | 1                 |
| Surveying Instrument                  | 1                 |
| (Chain Survey and Plain Table Survey) |                   |
| Binocular                             | 15                |
| Telescope                             | 1                 |
| Big Size Drawing Table                | 4                 |
| Stool                                 | 15                |

### **Prof. Falguniben Patel (HOD)**